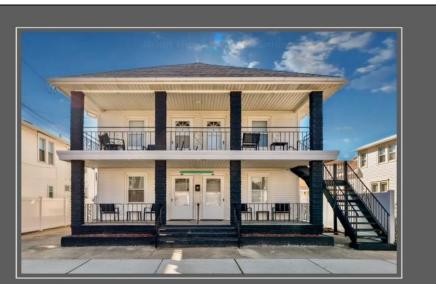

## 238 E Leaming Avenue #6 Wildwood, NJ

## COMMENTS

Amazing Location just a couple blocks to the World Famous Wildwood Beaches, Boardwalk just a few Blocks to Wildwood Crest. Unit 6 is located on the 2nd Floor in the Rear Duplex. It is a bright an airy 2 bedroom tastefully decorated and being sold fully furnished as seen. This home has its own private deck and may also take advantage of the common picnic area between the 2 houses. There is Luxury vinyl plank flooring for convenient cleanup and to protect against sand and water brought back from the beach and outdoor shower. This property is heated for year round usage and makes a great investment property or 2nd home. Also conveniently located near the convention center, you may take advantage of all of the events in the shoulder seasons as well that are put on at that venue. This is a newly converted 6 Unit condo complex