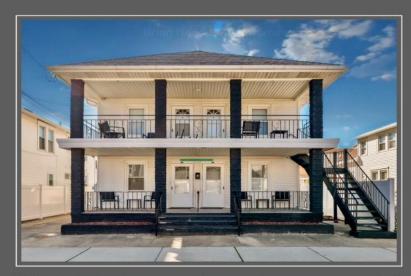

## **COMMENTS**

Amazing Location just a couple blocks to the World Famous Wildwood Beaches, Boardwalk just a few Blocks to Wildwood Crest. Unit 6 is located on the 2nd Floor in the Rear Duplex. It is a bright an airy 2 bedroom tastefully decorated and being sold fully furnished as seen. This home has its own private deck and may also take advantage of the common picnic area between the 2 houses. There is Luxury vinyl plank flooring for convenient cleanup and to protect against sand and water brought back from the beach and outdoor shower. This property is heated for year round usage and makes a great investment property or 2nd home. Also conveniently located near the convention center, you may take advantage of all of the events in the shoulder seasons as well that are put on at that venue. This is a newly converted 6 Unit condo complex