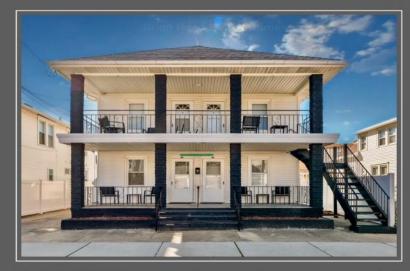

## **COMMENTS**

Amazing Location just a couple blocks to the World Famous Wildwood Beaches, Boardwalk just a few Blocks to Wildwood Crest. Unit 6 is located on the 2nd Floor in the Rear Duplex. It is a bright an airy 2 bedroom tastefully decorated and being sold fully furnished as seen. This home has its own private deck and may also take advantage of the common picnic area between the 2 houses. There is Luxury vinyl plank flooring for convenient cleanup and to protect against sand and water brought back from the beach and outdoor shower. This property is heated for year round usage and makes a great investment property or 2nd home. Also conveniently located near the convention center, you may take advantage of all of the events in the shoulder seasons as well that are put on at that venue. This is a newly converted 6 Unit condo complex