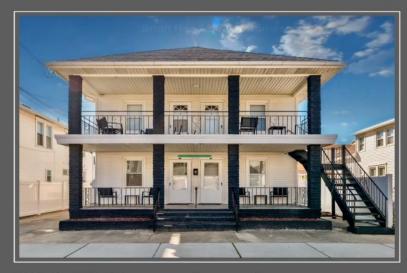

## **COMMENTS**

Amazing Location just a couple blocks to the World Famous Wildwood Beaches, Boardwalk just a few Blocks to Wildwood Crest. Unit 6 is located on the 2nd Floor in the Rear Duplex. It is a bright an airy 2 bedroom tastefully decorated and being sold fully furnished as seen. This home has its own private deck and may also take advantage of the common picnic area between the 2 houses. There is Luxury vinyl plank flooring for convenient cleanup and to protect against sand and water brought back from the beach and outdoor shower. This property is heated for year round usage and makes a great investment property or 2nd home. Also conveniently located near the convention center, you may take advantage of all of the events in the shoulder seasons as well that are put on at that venue. This is a newly converted 6 Unit condo complex