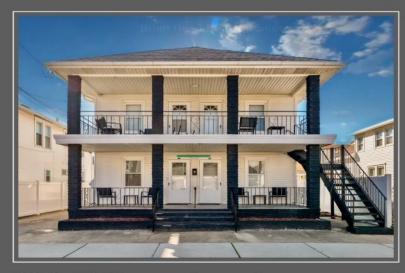

## **COMMENTS**

Amazing Location just a couple blocks to the World Famous Wildwood Beaches, Boardwalk just a few Blocks to Wildwood Crest. Unit 6 is located on the 2nd Floor in the Rear Duplex. It is a bright an airy 2 bedroom tastefully decorated and being sold fully furnished as seen. This home has its own private deck and may also take advantage of the common picnic area between the 2 houses. There is Luxury vinyl plank flooring for convenient cleanup and to protect against sand and water brought back from the beach and outdoor shower. This property is heated for year round usage and makes a great investment property or 2nd home. Also conveniently located near the convention center, you may take advantage of all of the events in the shoulder seasons as well that are put on at that venue. This is a newly converted 6 Unit condo complex