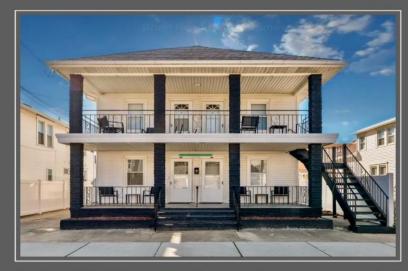

## **COMMENTS**

Amazing Location just a couple blocks to the World Famous Wildwood Beaches, Boardwalk just a few Blocks to Wildwood Crest. Unit 6 is located on the 2nd Floor in the Rear Duplex. It is a bright an airy 2 bedroom tastefully decorated and being sold fully furnished as seen. This home has its own private deck and may also take advantage of the common picnic area between the 2 houses. There is Luxury vinyl plank flooring for convenient cleanup and to protect against sand and water brought back from the beach and outdoor shower. This property is heated for year round usage and makes a great investment property or 2nd home. Also conveniently located near the convention center, you may take advantage of all of the events in the shoulder seasons as well that are put on at that venue. This is a newly converted 6 Unit condo complex