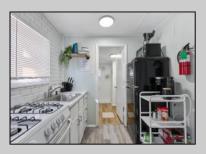

## COMMENTS

Amazing Location just a couple blocks to the World Famous Wildwood Beaches, Boardwalk just a few Blocks to Wildwood Crest. Unit 5 is located on the first Floor in the Rear Duplex. It is a bright an airy 2 bedroom tastefully decorated and being sold fully furnished as seen. This home has its own private patio area and may also take advantage of the common picnic area between the 2 houses. There is Luxury vinyl plank flooring for convenient cleanup and to protect against sand and water brought back from the beach and outdoor shower. This property is heated for year round usage and makes a great investment property or 2nd home. Also conveniently located near the convention center, you may take advantage of all of the events in the shoulder seasons as well that are put on at that venue. This is a newly converted 6 Unit condo complex

PROPERTY DETAILS

UnitFeatures OtherRooms AppliancesIncluded AlsoIncluded Laminate Fooring Living Room Range Furniture

Kitchen Oven
Dining Area Refrigerator

Heating Cooling HotWater Water Electric Wall Air Conditioning Gas City
Baseboard