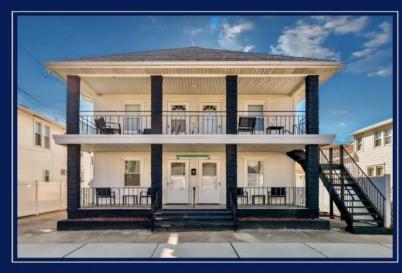

## COMMENTS

Amazing Location just a couple blocks to the World Famous Wildwood Beaches, Boardwalk just a few Blocks to Wildwood Crest. Unit 5 is located on the first Floor in the Rear Duplex. It is a bright an airy 2 bedroom tastefully decorated and being sold fully furnished as seen. This home has its own private patio area and may also take advantage of the common picnic area between the 2 houses. There is Luxury vinyl plank flooring for convenient cleanup and to protect against sand and water brought back from the beach and outdoor shower. This property is heated for year round usage and makes a great investment property or 2nd home. Also conveniently located near the convention center, you may take advantage of all of the events in the shoulder seasons as well that are put on at that venue. This is a newly converted 6 Unit condo complex