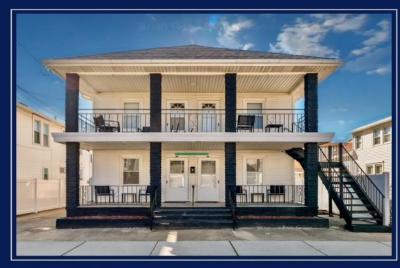

## **COMMENTS**

Amazing Location just a couple blocks to the World Famous Wildwood Beaches, Boardwalk just a few Blocks to Wildwood Crest. Unit 5 is located on the first Floor in the Rear Duplex. It is a bright an airy 2 bedroom tastefully decorated and being sold fully furnished as seen. This home has its own private patio area and may also take advantage of the common picnic area between the 2 houses. There is Luxury vinyl plank flooring for convenient cleanup and to protect against sand and water brought back from the beach and outdoor shower. This property is heated for year round usage and makes a great investment property or 2nd home. Also conveniently located near the convention center, you may take advantage of all of the events in the shoulder seasons as well that are put on at that venue. This is a newly converted 6 Unit condo complex