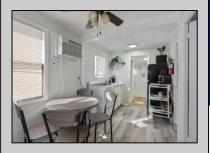

## **COMMENTS**

Amazing Location just a couple blocks to the World Famous Wildwood Beaches, Boardwalk just a few Blocks to Wildwood Crest. Unit 5 is located on the first Floor in the Rear Duplex. It is a bright an airy 2 bedroom tastefully decorated and being sold fully furnished as seen. This home has its own private patio area and may also take advantage of the common picnic area between the 2 houses. There is Luxury vinyl plank flooring for convenient cleanup and to protect against sand and water brought back from the beach and outdoor shower. This property is heated for year round usage and makes a great investment property or 2nd home. Also conveniently located near the convention center, you may take advantage of all of the events in the shoulder seasons as well that are put on at that venue. This is a newly converted 6 Unit condo complex

PROPERTY DETAILS

UnitFeatures OtherRooms AppliancesIncluded AlsoIncluded Laminate Fooring Living Room Range Furniture

Kitchen Oven
Dining Area Refrigerator

Heating Cooling HotWater Water Electric Wall Air Conditioning Gas City
Baseboard