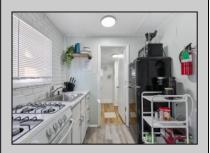

## **COMMENTS**

Amazing Location just a couple blocks to the World Famous Wildwood Beaches, Boardwalk just a few Blocks to Wildwood Crest. Unit 5 is located on the first Floor in the Rear Duplex. It is a bright an airy 2 bedroom tastefully decorated and being sold fully furnished as seen. This home has its own private patio area and may also take advantage of the common picnic area between the 2 houses. There is Luxury vinyl plank flooring for convenient cleanup and to protect against sand and water brought back from the beach and outdoor shower. This property is heated for year round usage and makes a great investment property or 2nd home. Also conveniently located near the convention center, you may take advantage of all of the events in the shoulder seasons as well that are put on at that venue. This is a newly converted 6 Unit condo complex

PROPERTY DETAILS

UnitFeatures OtherRooms AppliancesIncluded AlsoIncluded Laminate Fooring Living Room Range Furniture

Kitchen Oven
Dining Area Refrigerator

Heating Cooling HotWater Water Electric Wall Air Conditioning Gas City
Baseboard