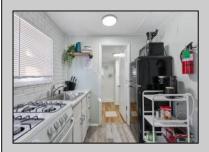

## **COMMENTS**

Amazing Location just a couple blocks to the World Famous Wildwood Beaches, Boardwalk just a few Blocks to Wildwood Crest. Unit 5 is located on the first Floor in the Rear Duplex. It is a bright an airy 2 bedroom tastefully decorated and being sold fully furnished as seen. This home has its own private patio area and may also take advantage of the common picnic area between the 2 houses. There is Luxury vinyl plank flooring for convenient cleanup and to protect against sand and water brought back from the beach and outdoor shower. This property is heated for year round usage and makes a great investment property or 2nd home. Also conveniently located near the convention center, you may take advantage of all of the events in the shoulder seasons as well that are put on at that venue. This is a newly converted 6 Unit condo complex

PROPERTY DETAILS

UnitFeatures OtherRooms AppliancesIncluded AlsoIncluded Laminate Fooring Living Room Range Furniture

Kitchen Oven
Dining Area Refrigerator

Heating Cooling HotWater Water Electric Wall Air Conditioning Gas City
Baseboard