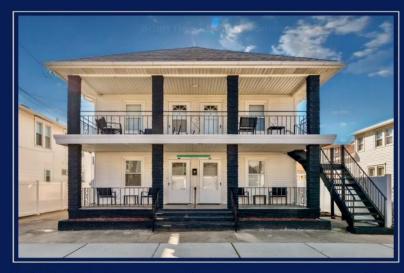

## **COMMENTS**

Amazing Location just a couple blocks to the World Famous Wildwood Beaches, Boardwalk just a few Blocks to Wildwood Crest. Unit 5 is located on the first Floor in the Rear Duplex. It is a bright an airy 2 bedroom tastefully decorated and being sold fully furnished as seen. This home has its own private patio area and may also take advantage of the common picnic area between the 2 houses. There is Luxury vinyl plank flooring for convenient cleanup and to protect against sand and water brought back from the beach and outdoor shower. This property is heated for year round usage and makes a great investment property or 2nd home. Also conveniently located near the convention center, you may take advantage of all of the events in the shoulder seasons as well that are put on at that venue. This is a newly converted 6 Unit condo complex