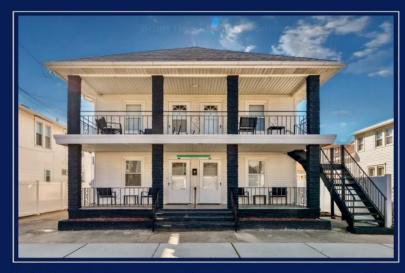

## COMMENTS

Amazing Location just a couple blocks to the World Famous Wildwood Beaches, Boardwalk just a few Blocks to Wildwood Crest. Unit 5 is located on the first Floor in the Rear Duplex. It is a bright an airy 2 bedroom tastefully decorated and being sold fully furnished as seen. This home has its own private patio area and may also take advantage of the common picnic area between the 2 houses. There is Luxury vinyl plank flooring for convenient cleanup and to protect against sand and water brought back from the beach and outdoor shower. This property is heated for year round usage and makes a great investment property or 2nd home. Also conveniently located near the convention center, you may take advantage of all of the events in the shoulder seasons as well that are put on at that venue. This is a newly converted 6 Unit condo complex