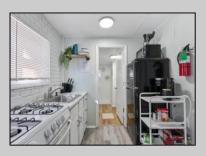

## COMMENTS

Amazing Location just a couple blocks to the World Famous Wildwood Beaches, Boardwalk just a few Blocks to Wildwood Crest. Unit 5 is located on the first Floor in the Rear Duplex. It is a bright an airy 2 bedroom tastefully decorated and being sold fully furnished as seen. This home has its own private patio area and may also take advantage of the common picnic area between the 2 houses. There is Luxury vinyl plank flooring for convenient cleanup and to protect against sand and water brought back from the beach and outdoor shower. This property is heated for year round usage and makes a great investment property or 2nd home. Also conveniently located near the convention center, you may take advantage of all of the events in the shoulder seasons as well that are put on at that venue. This is a newly converted 6 Unit condo complex

PROPERTY DETAILS

UnitFeatures OtherRooms AppliancesIncluded AlsoIncluded Laminate Fooring Living Room Range Furniture

Kitchen Oven
Dining Area Refrigerator

HeatingCoolingHotWaterWaterElectricWall Air ConditioningGasCity