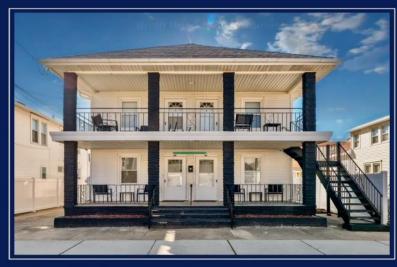

## COMMENTS

Amazing Location just a couple blocks to the World Famous Wildwood Beaches, Boardwalk just a few Blocks to Wildwood Crest. Unit 5 is located on the first Floor in the Rear Duplex. It is a bright an airy 2 bedroom tastefully decorated and being sold fully furnished as seen. This home has its own private patio area and may also take advantage of the common picnic area between the 2 houses. There is Luxury vinyl plank flooring for convenient cleanup and to protect against sand and water brought back from the beach and outdoor shower. This property is heated for year round usage and makes a great investment property or 2nd home. Also conveniently located near the convention center, you may take advantage of all of the events in the shoulder seasons as well that are put on at that venue. This is a newly converted 6 Unit condo complex