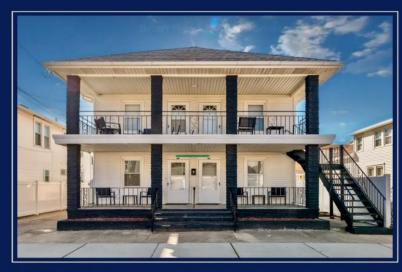

## **COMMENTS**

Amazing Location just a couple blocks to the World Famous Wildwood Beaches, Boardwalk just a few Blocks to Wildwood Crest. Unit 5 is located on the first Floor in the Rear Duplex. It is a bright an airy 2 bedroom tastefully decorated and being sold fully furnished as seen. This home has its own private patio area and may also take advantage of the common picnic area between the 2 houses. There is Luxury vinyl plank flooring for convenient cleanup and to protect against sand and water brought back from the beach and outdoor shower. This property is heated for year round usage and makes a great investment property or 2nd home. Also conveniently located near the convention center, you may take advantage of all of the events in the shoulder seasons as well that are put on at that venue. This is a newly converted 6 Unit condo complex