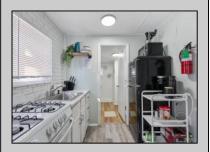

## **COMMENTS**

Amazing Location just a couple blocks to the World Famous Wildwood Beaches, Boardwalk just a few Blocks to Wildwood Crest. Unit 5 is located on the first Floor in the Rear Duplex. It is a bright an airy 2 bedroom tastefully decorated and being sold fully furnished as seen. This home has its own private patio area and may also take advantage of the common picnic area between the 2 houses. There is Luxury vinyl plank flooring for convenient cleanup and to protect against sand and water brought back from the beach and outdoor shower. This property is heated for year round usage and makes a great investment property or 2nd home. Also conveniently located near the convention center, you may take advantage of all of the events in the shoulder seasons as well that are put on at that venue. This is a newly converted 6 Unit condo complex

PROPERTY DETAILS

UnitFeatures OtherRooms AppliancesIncluded AlsoIncluded Laminate Fooring Living Room Range Furniture

Kitchen Oven
Dining Area Refrigerator

Heating Cooling HotWater Water Electric Wall Air Conditioning Gas City
Baseboard