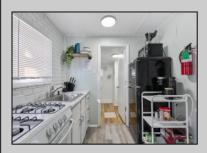

## COMMENTS

Amazing Location just a couple blocks to the World Famous Wildwood Beaches, Boardwalk just a few Blocks to Wildwood Crest. Unit 5 is located on the first Floor in the Rear Duplex. It is a bright an airy 2 bedroom tastefully decorated and being sold fully furnished as seen. This home has its own private patio area and may also take advantage of the common picnic area between the 2 houses. There is Luxury vinyl plank flooring for convenient cleanup and to protect against sand and water brought back from the beach and outdoor shower. This property is heated for year round usage and makes a great investment property or 2nd home. Also conveniently located near the convention center, you may take advantage of all of the events in the shoulder seasons as well that are put on at that venue. This is a newly converted 6 Unit condo complex

PROPERTY DETAILS

UnitFeatures OtherRooms AppliancesIncluded AlsoIncluded Laminate Fooring Living Room Range Furniture

Kitchen Oven
Dining Area Refrigerator

Heating Cooling HotWater Water Electric Wall Air Conditioning Gas City