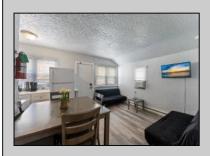

## COMMENTS

Your Search for an Affordable 2 Bedroom home at the shore is finally over. An amazing Rare Find. Year Round 2 Bedroom 1 Bath cottage feels more like a single home than a condo. It is just a couple blocks to the World Famous Wildwood Beach and Boardwalk. This recently renovated condo has LVT flooring for easy care in the living room, kitchen, bedrooms and dining room. You will love your Full Size refrigerator and oven for those days you just dont feel like going out to eat. This home is adorned with a large front deck to take in all of sounds of the Wildwoods and enjoy those cool ocean breezes in the evening. Property is equipped with electric baseboard heating for those cool off season temps and wall air conditioning for those beautiful summer days. Condo fees will include Water/Sewer, Master Flood and liability insurances and common maintenance. This property represents 15% of this 4 unit condo association. Final Condo fee may vary

|                                                 | PROPER                                              | TY DETAILS                                                            |                           |
|-------------------------------------------------|-----------------------------------------------------|-----------------------------------------------------------------------|---------------------------|
| UnitFeatures<br>Tile Floors<br>Laminate Fooring | OtherRooms<br>Living Room<br>Kitchen<br>Dining Area | AppliancesIncluded<br>Range<br>Oven<br>Microwave Oven<br>Refrigerator | AlsoIncluded<br>Furniture |
| Heating<br>Electric<br>Baseboard                | Cooling<br>Wall Air Conditioning                    | HotWater<br>Electric                                                  | Water<br>City             |
| Sewer<br>City                                   |                                                     |                                                                       |                           |