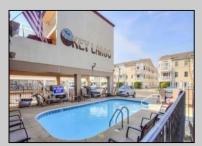

## COMMENTS

Welcome to the wonderful BEACH BLOCK Key Largo Condominiums! Located just 2 properties from the Beach and Boardwalk on a very desirable street! Finish off a fun filled day at the beach with a dip in the heated POOL. Unit 306 is a top floor unit with an open layout and comes with a premium corner parking space! Great for personal use or rental investment! The owner has not booked any 2025 rentals yet so the new owner can decide. The Key Largo complex is nicely maintained, with newer exterior doors, windows and carriage lights in 2021 and the roof is from 2019. The low HOA fee of \$250 per month includes water, sewer, exterior maintenance, pool care, fire, liability and flood insurance. This is a seasonal building open from approximately the end of March to mid-November. Being sold furnished.