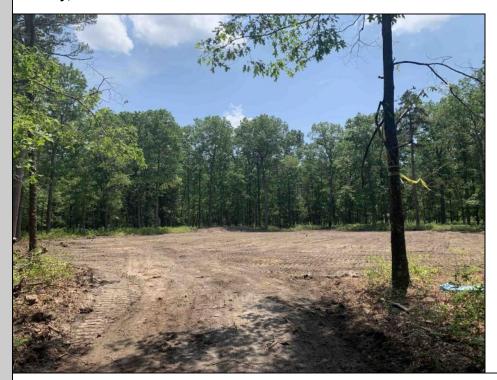

## **COMMENTS**

Escape to the serene beauty of this 5-acre property in the heart of Dorothy! With the driveway & one acre already cleared awaiting your vision, this exceptional lot offers endless possibilities for building your dream home. With its Pinelands approval, this lot has had soil boring conducted so you can rest assured that this property meets the highest environmental standards. Just 30 minutes to the pristine beaches of Ocean City, you\'ll enjoy the best of both worlds - peaceful private living and easy access to the shore. Imagine waking up each morning to an undisturbed woodland setting, surrounded by nature\'s beauty and serenity. Property is subject to a deed restriction limiting development to a maximum of a (1) one acre building site. Don\'t miss your chance to own a piece of paradise!