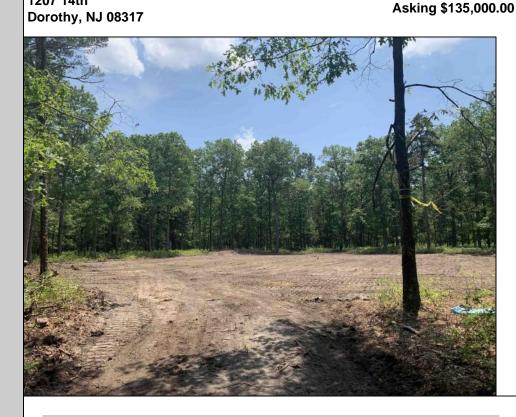

## COMMENTS

Escape to the serene beauty of this 5-acre property in the heart of Dorothy! With the driveway & one acre already cleared awaiting your vision, this exceptional lot offers endless possibilities for building your dream home. With its Pinelands approval, this lot has had soil boring conducted so you can rest assured that this property meets the highest environmental standards. Just 30 minutes to the pristine beaches of Ocean City, you\'ll enjoy the best of both worlds - peaceful private living and easy access to the shore. Imagine waking up each morning to an undisturbed woodland setting, surrounded by nature\'s beauty and serenity. Property is subject to a deed restriction limiting development to a maximum of a (1) one acre building site. Don\'t miss your chance to own a piece of paradise!