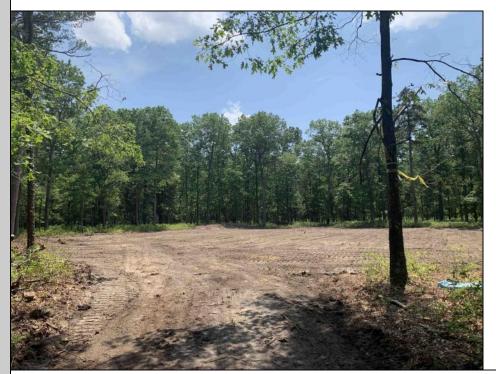

## COMMENTS

Escape to the serene beauty of this 5-acre property in the heart of Dorothy! With the driveway & one acre already cleared awaiting your vision, this exceptional lot offers endless possibilities for building your dream home. With its Pinelands approval, this lot has had soil boring conducted so you can rest assured that this property meets the highest environmental standards. Just 30 minutes to the pristine beaches of Ocean City, you\'ll enjoy the best of both worlds - peaceful private living and easy access to the shore. Imagine waking up each morning to an undisturbed woodland setting, surrounded by naturel's beauty and serenity. Property is subject to a deed restriction limiting development to a maximum of a (1) one acre building site. Don\'t miss your chance to own a piece of paradise!