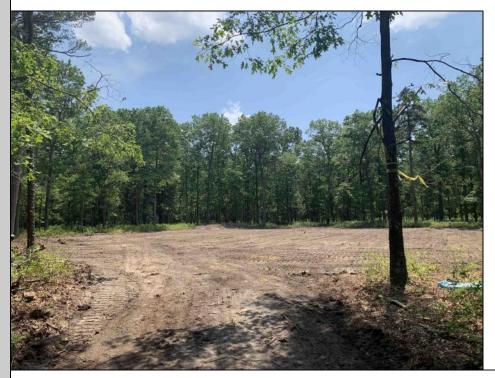

## COMMENTS

Escape to the serene beauty of this 5-acre property in the heart of Dorothy! With the driveway & one acre already cleared awaiting your vision, this exceptional lot offers endless possibilities for building your dream home. With its Pinelands approval, this lot has had soil boring conducted so you can rest assured that this property meets the highest environmental standards. Just 30 minutes to the pristine beaches of Ocean City, you\'ll enjoy the best of both worlds - peaceful private living and easy access to the shore. Imagine waking up each morning to an undisturbed woodland setting, surrounded by naturel's beauty and serenity. Property is subject to a deed restriction limiting development to a maximum of a (1) one acre building site. Don\'t miss your chance to own a piece of paradise!