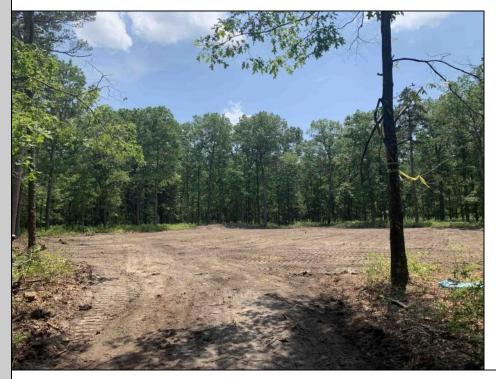

## COMMENTS

Escape to the serene beauty of this 5-acre property in the heart of Dorothy! With the driveway & one acre already cleared awaiting your vision, this exceptional lot offers endless possibilities for building your dream home. With its Pinelands approval, this lot has had soil boring conducted so you can rest assured that this property meets the highest environmental standards. Just 30 minutes to the pristine beaches of Ocean City, you\'ll enjoy the best of both worlds - peaceful private living and easy access to the shore. Imagine waking up each morning to an undisturbed woodland setting, surrounded by naturel's beauty and serenity. Property is subject to a deed restriction limiting development to a maximum of a (1) one acre building site. Don\'t miss your chance to own a piece of paradise!