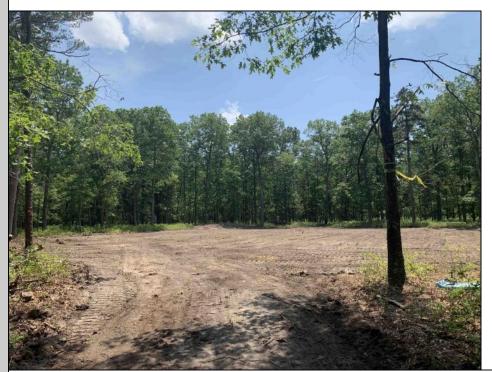

## COMMENTS

Escape to the serene beauty of this 5-acre property in the heart of Dorothy! With the driveway & one acre already cleared awaiting your vision, this exceptional lot offers endless possibilities for building your dream home. With its Pinelands approval, this lot has had soil boring conducted so you can rest assured that this property meets the highest environmental standards. Just 30 minutes to the pristine beaches of Ocean City, you\'ll enjoy the best of both worlds - peaceful private living and easy access to the shore. Imagine waking up each morning to an undisturbed woodland setting, surrounded by naturel's beauty and serenity. Property is subject to a deed restriction limiting development to a maximum of a (1) one acre building site. Don\'t miss your chance to own a piece of paradise!