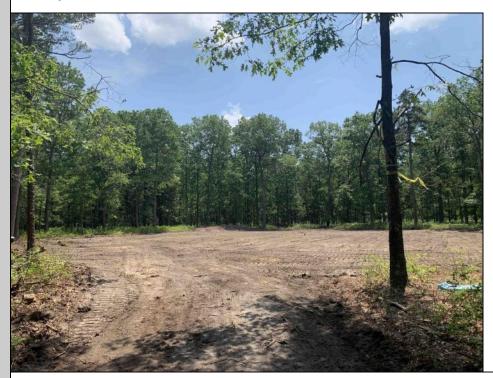

## **COMMENTS**

Escape to the serene beauty of this 5-acre property in the heart of Dorothy! With the driveway & one acre already cleared awaiting your vision, this exceptional lot offers endless possibilities for building your dream home. With its Pinelands approval, this lot has had soil boring conducted so you can rest assured that this property meets the highest environmental standards. Just 30 minutes to the pristine beaches of Ocean City, you'll enjoy the best of both worlds - peaceful private living and easy access to the shore. Imagine waking up each morning to an undisturbed woodland setting, surrounded by nature\'s beauty and serenity. Property is subject to a deed restriction limiting development to a maximum of a (1) one acre building site. Don\'t miss your chance to own a piece of paradise!