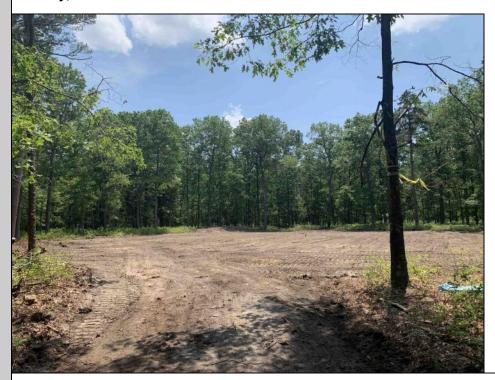

## **COMMENTS**

Escape to the serene beauty of this 5-acre property in the heart of Dorothy! With the driveway & one acre already cleared awaiting your vision, this exceptional lot offers endless possibilities for building your dream home. With its Pinelands approval, this lot has had soil boring conducted so you can rest assured that this property meets the highest environmental standards. Just 30 minutes to the pristine beaches of Ocean City, you\'ll enjoy the best of both worlds - peaceful private living and easy access to the shore. Imagine waking up each morning to an undisturbed woodland setting, surrounded by nature\'s beauty and serenity. Property is subject to a deed restriction limiting development to a maximum of a (1) one acre building site. Don\'t miss your chance to own a piece of paradise!