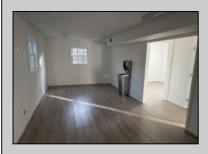

## COMMENTS

Commercial Rental- One or Two units available. Unit A- Consists of a reception area, and three other rooms with a powder room. Unit B- Upstairs has a front and back entrance. This area would make a great office or professional space. Area consists of a lobby and 5 rooms with a full bath. Each Unit has separate utilities. These units are located in the GB-1 zone. See Associated Documents for Allowed Uses. Unit A Rent is \$2200 Unit B \$1200 Discount for whole unit \$\$3000 per month
PROPERTY DETAILS