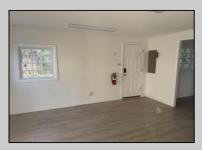

## COMMENTS

Commercial Rental- One or Two units available. Unit A- Consists of a reception area, and three other rooms with a powder room. Unit B- Upstairs has a front and back entrance. This area would make a great office or professional space. Area consists of a lobby and 5 rooms with a full bath. Each Unit has separate utilities. These units are located in the GB-1 zone. See Associated Documents for Allowed Uses. Unit A Rent is \$2200 Unit B \$1200 Discount for whole unit \$\$3000 per month