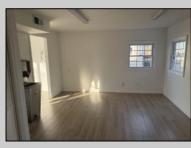

## COMMENTS

Commercial Rental- One or Two units available. Unit A- Consists of a reception area, and three other rooms with a powder room. Unit B- Upstairs has a front and back entrance. This area would make a great office or professional space. Area consists of a lobby and 5 rooms with a full bath. Each Unit has separate utilities. These units are located in the GB-1 zone. See Associated Documents for Allowed Uses. Unit A Rent is \$2200 Unit B \$1200 Discount for whole unit \$\$3000 per month