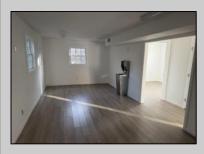

## COMMENTS

Commercial Rental- One or Two units available. Unit A- Consists of a reception area, and three other rooms with a powder room. Unit B- Upstairs has a front and back entrance. This area would make a great office or professional space. Area consists of a lobby and 5 rooms with a full bath. Each Unit has separate utilities. These units are located in the GB-1 zone. See Associated Documents for Allowed Uses. Unit A Rent is \$2200 Unit B \$1200 Discount for whole unit \$\$3000 per month