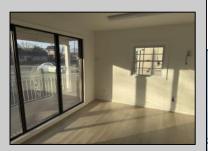

## **COMMENTS**

Commercial Rental- One or Two units available. Unit A- Consists of a reception area, and three other rooms with a powder room. Unit B- Upstairs has a front and back entrance. This area would make a great office or professional space. Area consists of a lobby and 5 rooms with a full bath. Each Unit has separate utilities. These units are located in the GB-1 zone. See Associated Documents for Allowed Uses. Unit A Rent is \$2200 Unit B \$1200 Discount for whole unit \$\$3000 per month