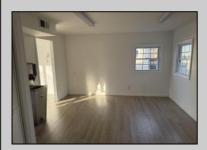

## **COMMENTS**

Commercial Rental- One or Two units available. Unit A- Consists of a reception area, and three other rooms with a powder room. Unit B- Upstairs has a front and back entrance. This area would make a great office or professional space. Area consists of a lobby and 5 rooms with a full bath. Each Unit has separate utilities. These units are located in the GB-1 zone. See Associated Documents for Allowed Uses. Unit A Rent is \$2200 Unit B \$1200 Discount for whole unit \$\$3000 per month