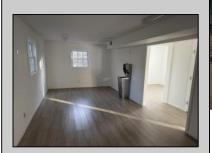

## **COMMENTS**

Commercial Rental- One or Two units available. Unit A- Consists of a reception area, and three other rooms with a powder room. Unit B- Upstairs has a front and back entrance. This area would make a great office or professional space. Area consists of a lobby and 5 rooms with a full bath. Each Unit has separate utilities. These units are located in the GB-1 zone. See Associated Documents for Allowed Uses. Unit A Rent is \$2200 Unit B \$1200 Discount for whole unit \$\$3000 per month