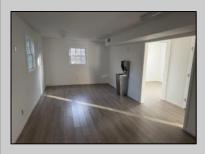

## COMMENTS

Commercial Rental- One or Two units available. Unit A- Consists of a reception area, and three other rooms with a powder room. Unit B- Upstairs has a front and back entrance. This area would make a great office or professional space. Area consists of a lobby and 5 rooms with a full bath. Each Unit has separate utilities. These units are located in the GB-1 zone. See Associated Documents for Allowed Uses. Unit A Rent is \$2200 Unit B \$1200 Discount for whole unit \$\$3000 per month
PROPERTY DETAILS