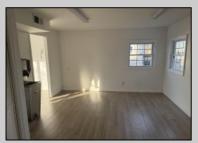

## **COMMENTS**

Commercial Rental- One or Two units available. Unit A- Consists of a reception area, and three other rooms with a powder room. Unit B- Upstairs has a front and back entrance. This area would make a great office or professional space. Area consists of a lobby and 5 rooms with a full bath. Each Unit has separate utilities. These units are located in the GB-1 zone. See Associated Documents for Allowed Uses. Unit A Rent is \$2200 Unit B \$1200 Discount for whole unit \$\$3000 per month