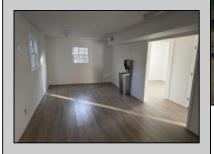

## **COMMENTS**

Commercial Rental- One or Two units available. Unit A- Consists of a reception area, and three other rooms with a powder room. Unit B- Upstairs has a front and back entrance. This area would make a great office or professional space. Area consists of a lobby and 5 rooms with a full bath. Each Unit has separate utilities. These units are located in the GB-1 zone. See Associated Documents for Allowed Uses. Unit A Rent is \$2200 Unit B \$1200 Discount for whole unit \$\$3000 per month