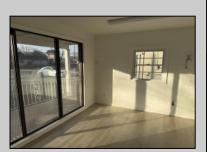

## **COMMENTS**

Commercial Rental- One or Two units available. Unit A- Consists of a reception area, and three other rooms with a powder room. Unit B- Upstairs has a front and back entrance. This area would make a great office or professional space. Area consists of a lobby and 5 rooms with a full bath. Each Unit has separate utilities. These units are located in the GB-1 zone. See Associated Documents for Allowed Uses. Unit A Rent is \$2200 Unit B \$1200 Discount for whole unit \$\$3000 per month