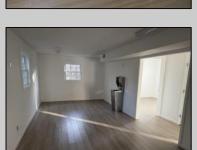

## **COMMENTS**

Commercial Rental- One or Two units available. Unit A- Consists of a reception area, and three other rooms with a powder room. Unit B- Upstairs has a front and back entrance. This area would make a great office or professional space. Area consists of a lobby and 5 rooms with a full bath. Each Unit has separate utilities. These units are located in the GB-1 zone. See Associated Documents for Allowed Uses. Unit A Rent is \$2200 Unit B \$1200 Discount for whole unit \$\$3000 per month