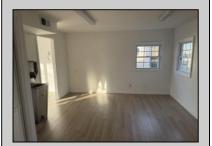

## **COMMENTS**

Commercial Rental- One or Two units available. Unit A- Consists of a reception area, and three other rooms with a powder room. Unit B- Upstairs has a front and back entrance. This area would make a great office or professional space. Area consists of a lobby and 5 rooms with a full bath. Each Unit has separate utilities. These units are located in the GB-1 zone. See Associated Documents for Allowed Uses. Unit A Rent is \$2200 Unit B \$1200 Discount for whole unit \$\$3000 per month