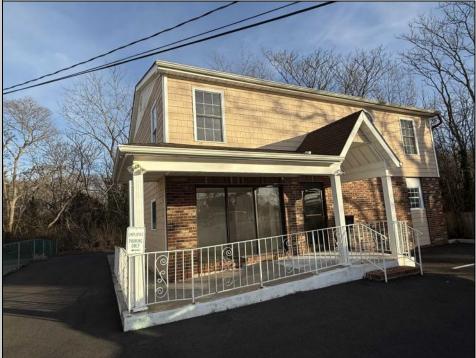

## COMMENTS

Commercial Rental- One or Two units available. Unit A- Consists of a reception area, and three other rooms with a powder room. Unit B- Upstairs has a front and back entrance. This area would make a great office or professional space. Area consists of a lobby and 5 rooms with a full bath. Each Unit has separate utilities. These units are located in the GB-1 zone. See Associated Documents for Allowed Uses. Unit A Rent is \$2200 Unit B \$1200 Discount for whole unit \$\$3000 per month
PROPERTY DETAILS

Exterior Brick Face Wood/Frame

## ParkingGarage 6 To 10 Spaces

OtherRooms Office Space Avail InteriorFeatures Smoke/Fire Alarm

Heating Gas Natural Forced Air Cooling Central Conditioning

Sewer City

Ask for Susan Goetz Berger Realty Inc 3160 Asbury Avenue, Ocean City Call: 609-399-0076 Email to: goe@bergerrealty.com