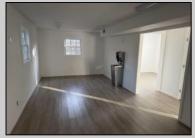

## **COMMENTS**

Commercial Rental- One or Two units available. Unit A- Consists of a reception area, and three other rooms with a powder room. Unit B- Upstairs has a front and back entrance. This area would make a great office or professional space. Area consists of a lobby and 5 rooms with a full bath. Each Unit has separate utilities. These units are located in the GB-1 zone. See Associated Documents for Allowed Uses. Unit A Rent is \$2200 Unit B \$1200 Discount for whole unit \$\$3000 per month