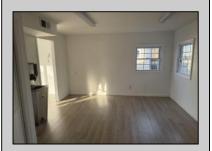

## **COMMENTS**

Commercial Rental- One or Two units available. Unit A- Consists of a reception area, and three other rooms with a powder room. Unit B- Upstairs has a front and back entrance. This area would make a great office or professional space. Area consists of a lobby and 5 rooms with a full bath. Each Unit has separate utilities. These units are located in the GB-1 zone. See Associated Documents for Allowed Uses. Unit A Rent is \$2200 Unit B \$1200 Discount for whole unit \$\$3000 per month