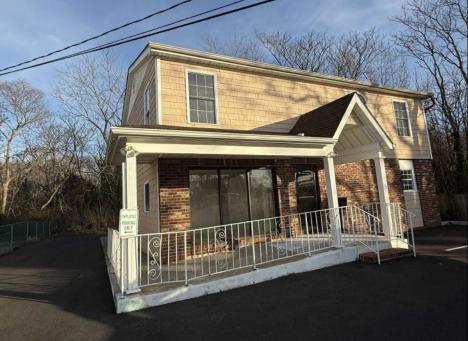

3823 A Bayshore

## COMMENTS

Commercial Rental- One or Two units available. Unit A- Consists of a reception area, and three other rooms with a powder room. Unit B- Upstairs has a front and back entrance. This area would make a great office or professional space. Area consists of a lobby and 5 rooms with a full bath. Each Unit has separate utilities. These units are located in the GB-1 zone. See Associated Documents for Allowed Uses. Unit A Rent is \$2200 Unit B \$1200 Discount for whole unit \$\$3000 per month **PROPERTY DETAILS** 