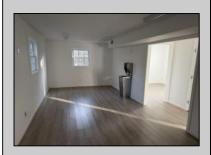

## **COMMENTS**

Commercial Rental- One or Two units available. Unit A- Consists of a reception area, and three other rooms with a powder room. Unit B- Upstairs has a front and back entrance. This area would make a great office or professional space. Area consists of a lobby and 5 rooms with a full bath. Each Unit has separate utilities. These units are located in the GB-1 zone. See Associated Documents for Allowed Uses. Unit A Rent is \$2200 Unit B \$1200 Discount for whole unit \$\$3000 per month