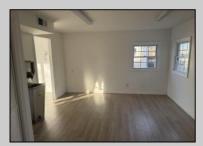

## **COMMENTS**

Commercial Rental- One or Two units available. Unit A- Consists of a reception area, and three other rooms with a powder room. Unit B- Upstairs has a front and back entrance. This area would make a great office or professional space. Area consists of a lobby and 5 rooms with a full bath. Each Unit has separate utilities. These units are located in the GB-1 zone. See Associated Documents for Allowed Uses. Unit A Rent is \$2200 Unit B \$1200 Discount for whole unit \$\$3000 per month