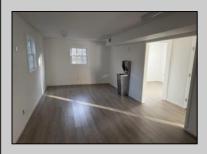

## COMMENTS

Commercial Rental- One or Two units available. Unit A- Consists of a reception area, and three other rooms with a powder room. Unit B- Upstairs has a front and back entrance. This area would make a great office or professional space. Area consists of a lobby and 5 rooms with a full bath. Each Unit has separate utilities. These units are located in the GB-1 zone. See Associated Documents for Allowed Uses. Unit A Rent is \$2200 Unit B \$1200 Discount for whole unit \$\$3000 per month
PROPERTY DETAILS