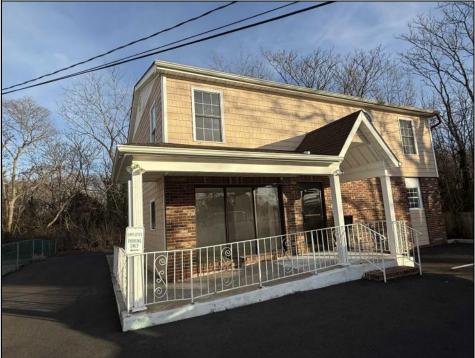

## COMMENTS

Commercial Rental- One or Two units available. Unit A- Consists of a reception area, and three other rooms with a powder room. Unit B- Upstairs has a front and back entrance. This area would make a great office or professional space. Area consists of a lobby and 5 rooms with a full bath. Each Unit has separate utilities. These units are located in the GB-1 zone. See Associated Documents for Allowed Uses. Unit A Rent is \$2200 Unit B \$1200 Discount for whole unit \$\$3000 per month
PROPERTY DETAILS

Exterior Brick Face Wood/Frame