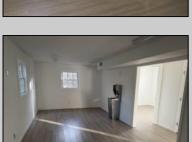

## **COMMENTS**

Commercial Rental- One or Two units available. Unit A- Consists of a reception area, and three other rooms with a powder room. Unit B- Upstairs has a front and back entrance. This area would make a great office or professional space. Area consists of a lobby and 5 rooms with a full bath. Each Unit has separate utilities. These units are located in the GB-1 zone. See Associated Documents for Allowed Uses. Unit A Rent is \$2200 Unit B \$1200 Discount for whole unit \$\$3000 per month