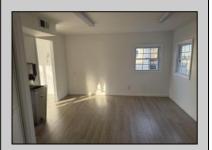

## **COMMENTS**

Commercial Rental- One or Two units available. Unit A- Consists of a reception area, and three other rooms with a powder room. Unit B- Upstairs has a front and back entrance. This area would make a great office or professional space. Area consists of a lobby and 5 rooms with a full bath. Each Unit has separate utilities. These units are located in the GB-1 zone. See Associated Documents for Allowed Uses. Unit A Rent is \$2200 Unit B \$1200 Discount for whole unit \$\$3000 per month