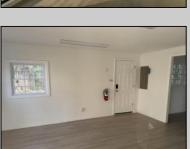

## **COMMENTS**

Commercial Rental- One or Two units available. Unit A- Consists of a reception area, and three other rooms with a powder room. Unit B- Upstairs has a front and back entrance. This area would make a great office or professional space. Area consists of a lobby and 5 rooms with a full bath. Each Unit has separate utilities. These units are located in the GB-1 zone. See Associated Documents for Allowed Uses. Unit A Rent is \$2200 Unit B \$1200 Discount for whole unit \$\$3000 per month