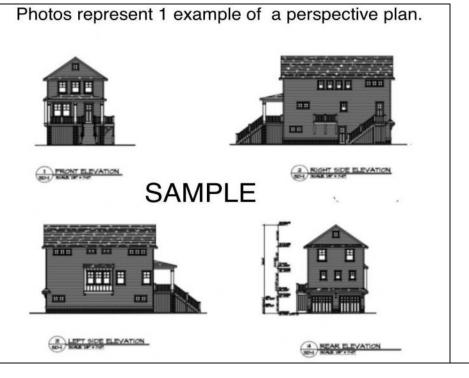

## COMMENTS

Don\'t miss out on this outstanding opportunity to design and upgrade a home in West Cape May. This home is walking/biking distance to the festivals offered at Wilbraham Park, Cape May beaches and the Washington Street Mall. The present state of the home will require total renovation. The home is sold in \"as is\" condition. This home is structurally unsound. There is no access to the interior of the home. This property is being sold \"as is\". This home is in the Historical District of West Cape May, See associated docs. The rendering pictures provided in this listing are a conception of the possibilities for this renovation. There are no plans available for this home. This is an outstanding opportunity to complete the shore home of your dreams in a picturesque shore community. A straight 1 mile from the beautiful Cape May beaches, makes this location very desirable. \*\*Main photo represents a sample plan only. \*\*