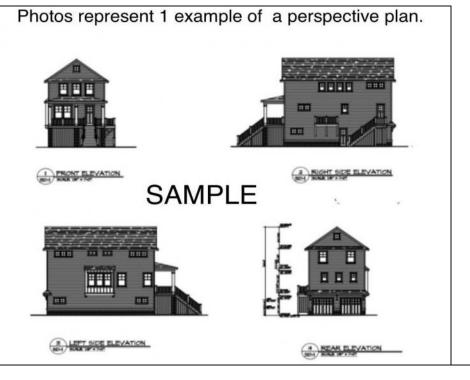

## COMMENTS

Don\'t miss out on this outstanding opportunity to design and upgrade a home in West Cape May. This home is walking/biking distance to the festivals offered at Wilbraham Park, Cape May beaches and the Washington Street Mall. The present state of the home will require total renovation. The home is sold in \"as is\" condition. This home is structurally unsound. There is no access to the interior of the home. This property is being sold \"as is\". This home is in the Historical District of West Cape May, See associated docs. The rendering pictures provided in this listing are a conception of the possibilities for this renovation. There are no plans available for this home. This is an outstanding opportunity to complete the shore home of your dreams in a picturesque shore community. A straight 1 mile from the beautiful Cape May beaches, makes this location very desirable. \*\*Main photo represents a sample plan only. \*\*