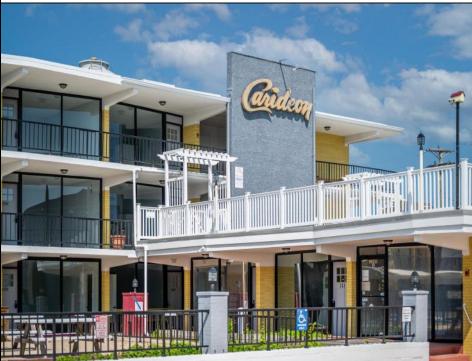

## COMMENTS

Dreaming of those Wildwood days? Now is your opportunity at The Carideon. Conveniently located close to all of the fun North Wildwood has to offer including the beaches, bay, boardwalk, restaurants and ice cream. These units have recently undergone renovations, with new front doors fitted with updated hardware. The flooring throughout the entire unit has also been replaced with all new luxury vinyl plank flooring. Bathrooms now feature new ceramic tile, toilets, vanities and fixtures, while every kitchenette is equipped with updated cabinets, sink, faucet, electric burner cooktop and refrigerator. All interior doors have been replaced with new hardware. Each unit is fitted with new heating and air conditioning units complete with thermostats both in the bedroom and living room, while the building boasts new, high efficiency hot water heaters and boilers. The sundeck has a newly refinished fiberglass deck, the pool walls and floor has been refinished and painted, and a new concrete overlay was done on the pool deck. Bonus the units come with a reserved parking spot.