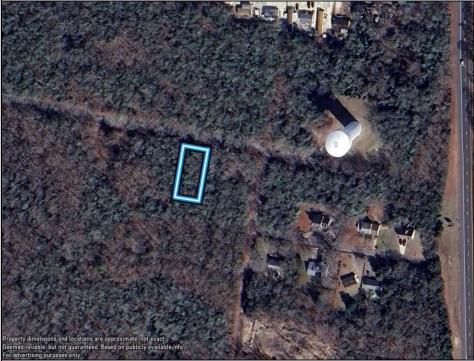

Berger Realty, Inc 1330 Bay Avenue Ocean City, NJ 08226 609-391-1330/609-391-1300 info@bergerrealty.com

211 Lena Whitesboro, NJ 08210

Asking \$12,000.00

## COMMENTS

75x155 Residential lot For Sale in Whitesboro, NJ. Neighboring parcel is owned by township. Any information provided is gathered public information buyer should do all diligence to confirm accuracy. R zoning in middle is 1 acre with septic, 75\' with sewer. Currently sewer does not run entirely down road. Pictured fire hydrant in listing is across the street.