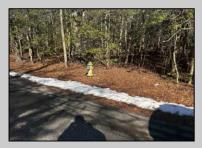

## COMMENTS

75x155 Residential lot For Sale in Whitesboro, NJ. Neighboring parcel is owned by township. Any information provided is gathered public information buyer should do all diligence to confirm accuracy. R zoning in middle is 1 acre with septic, 75\' with sewer. Currently sewer does not run entirely down road. Pictured fire hydrant in listing is across the street.