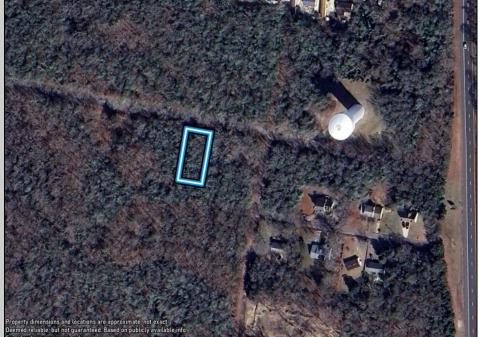

## **COMMENTS**

75x155 Residential lot For Sale in Whitesboro, NJ. Neighboring parcel is owned by township. Any information provided is gathered public information buyer should do all diligence to confirm accuracy. R zoning in middle is 1 acre with septic, 75\' with sewer. Currently sewer does not run entirely down road. Pictured fire hydrant in listing is across the street.