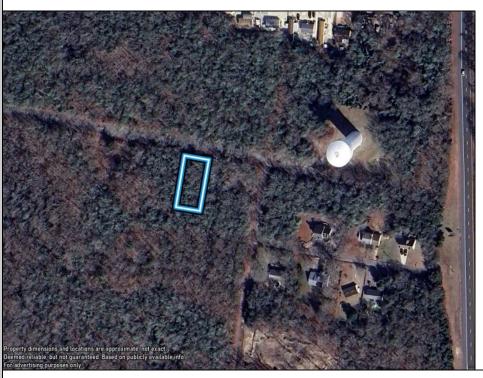

## **COMMENTS**

75x155 Residential lot For Sale in Whitesboro, NJ. Neighboring parcel is owned by township. Any information provided is gathered public information buyer should do all diligence to confirm accuracy. R zoning in middle is 1 acre with septic, 75\' with sewer. Currently sewer does not run entirely down road. Pictured fire hydrant in listing is across the street.