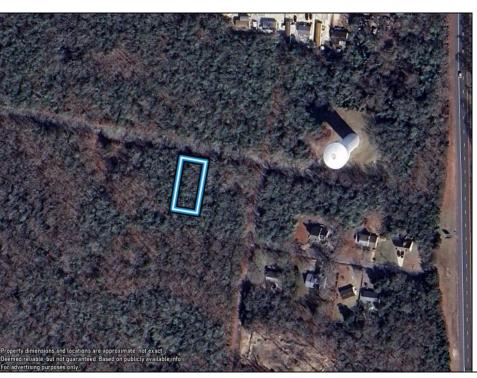

Berger Realty, Inc. 3160 Ashury Avenue Ocean City, NJ 08226 1-877-237-4371 / 609-399-0076 info@bergerrealty.com

info@bergerrealty

211 Lena Whitesboro, NJ 08210

Asking \$12,000.00

## **COMMENTS**

75x155 Residential lot For Sale in Whitesboro, NJ. Neighboring parcel is owned by township. Any information provided is gathered public information buyer should do all diligence to confirm accuracy. R zoning in middle is 1 acre with septic, 75\' with sewer. Currently sewer does not run entirely down road. Pictured fire hydrant in listing is across the street.