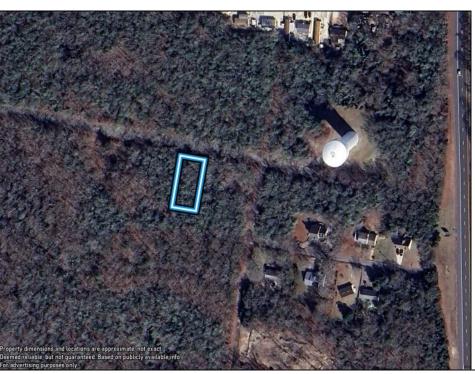

## **COMMENTS**

75x155 Residential lot For Sale in Whitesboro, NJ. Neighboring parcel is owned by township. Any information provided is gathered public information buyer should do all diligence to confirm accuracy. R zoning in middle is 1 acre with septic, 75\' with sewer. Currently sewer does not run entirely down road. Pictured fire hydrant in listing is across the street.