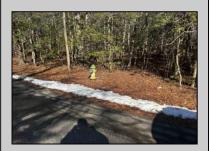

## **COMMENTS**

75x155 Residential lot For Sale in Whitesboro, NJ. Neighboring parcel is owned by township. Any information provided is gathered public information buyer should do all diligence to confirm accuracy. R zoning in middle is 1 acre with septic, 75\' with sewer. Currently sewer does not run entirely down road. Pictured fire hydrant in listing is across the street.