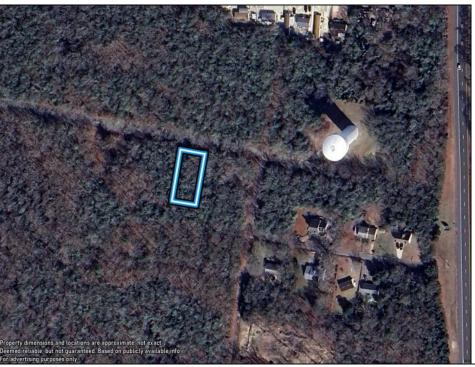

## **COMMENTS**

75x155 Residential lot For Sale in Whitesboro, NJ. Neighboring parcel is owned by township. Any information provided is gathered public information buyer should do all diligence to confirm accuracy. R zoning in middle is 1 acre with septic, 75\' with sewer. Currently sewer does not run entirely down road. Pictured fire hydrant in listing is across the street.