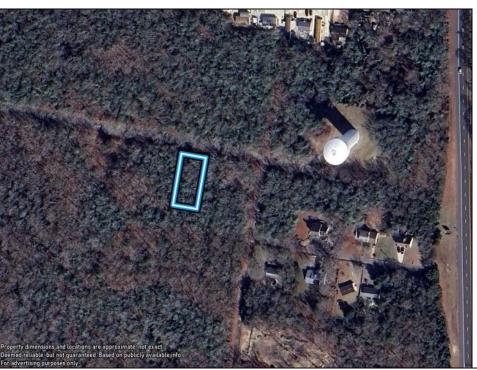

## **COMMENTS**

75x155 Residential lot For Sale in Whitesboro, NJ. Neighboring parcel is owned by township. Any information provided is gathered public information buyer should do all diligence to confirm accuracy. R zoning in middle is 1 acre with septic, 75\' with sewer. Currently sewer does not run entirely down road. Pictured fire hydrant in listing is across the street.