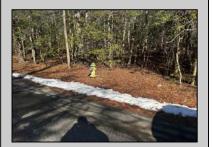

## **COMMENTS**

75x155 Residential lot For Sale in Whitesboro, NJ. Neighboring parcel is owned by township. Any information provided is gathered public information buyer should do all diligence to confirm accuracy. R zoning in middle is 1 acre with septic, 75\' with sewer. Currently sewer does not run entirely down road. Pictured fire hydrant in listing is across the street.