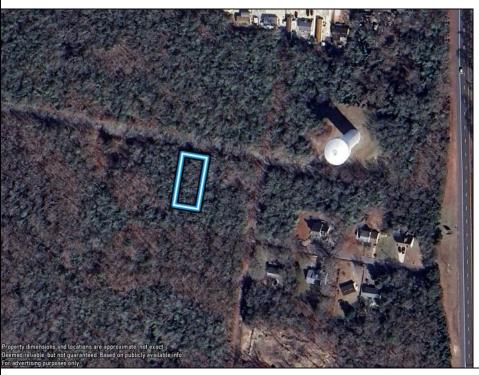

## **COMMENTS**

75x155 Residential lot For Sale in Whitesboro, NJ. Neighboring parcel is owned by township. Any information provided is gathered public information buyer should do all diligence to confirm accuracy. R zoning in middle is 1 acre with septic, 75\' with sewer. Currently sewer does not run entirely down road. Pictured fire hydrant in listing is across the street.