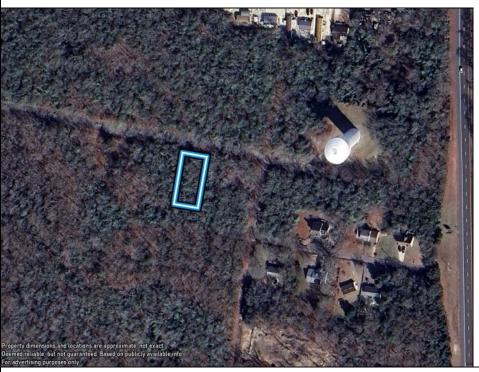

## **COMMENTS**

75x155 Residential lot For Sale in Whitesboro, NJ. Neighboring parcel is owned by township. Any information provided is gathered public information buyer should do all diligence to confirm accuracy. R zoning in middle is 1 acre with septic, 75\' with sewer. Currently sewer does not run entirely down road. Pictured fire hydrant in listing is across the street.