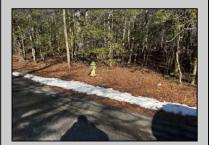

## **COMMENTS**

75x155 Residential lot For Sale in Whitesboro, NJ. Neighboring parcel is owned by township. Any information provided is gathered public information buyer should do all diligence to confirm accuracy. R zoning in middle is 1 acre with septic, 75\' with sewer. Currently sewer does not run entirely down road. Pictured fire hydrant in listing is across the street.