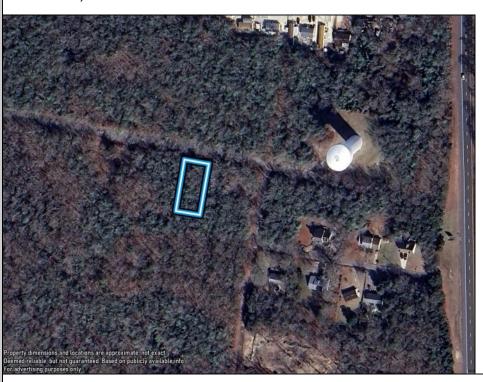

## **COMMENTS**

75x155 Residential lot For Sale in Whitesboro, NJ. Neighboring parcel is owned by township. Any information provided is gathered public information buyer should do all diligence to confirm accuracy. R zoning in middle is 1 acre with septic, 75\' with sewer. Currently sewer does not run entirely down road. Pictured fire hydrant in listing is across the street.