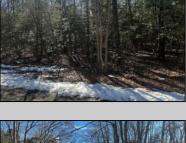

## **COMMENTS**

75x155 Residential lot For Sale in Whitesboro, NJ. Neighboring parcel is owned by township. Any information provided is gathered public information buyer should do all diligence to confirm accuracy. R zoning in middle is 1 acre with septic, 75\' with sewer. Currently sewer does not run entirely down road. Pictured fire hydrant in listing is across the street.