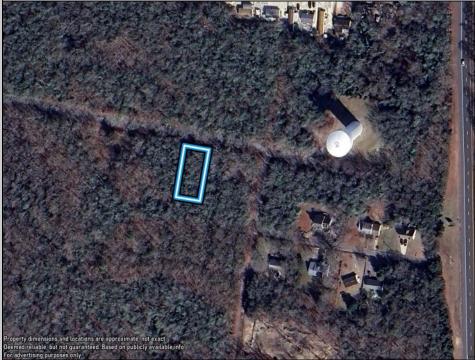

## COMMENTS

75x155 Residential lot For Sale in Whitesboro, NJ. Neighboring parcel is owned by township. Any information provided is gathered public information buyer should do all diligence to confirm accuracy. R zoning in middle is 1 acre with septic, 75\' with sewer. Currently sewer does not run entirely down road. Pictured fire hydrant in listing is across the street.